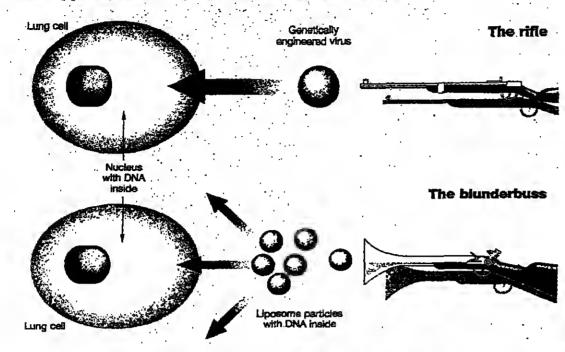

se before the age of 30.

Today's treatments rely on trying to dislodge the mucus and dealing with the consequences of the dis-ease. Intensive physiotherapy, in which the chest is pounded, can help. Antibiotics to deal with lung infections are also a regular feature of the cystic fibrosis sufferer's

In the past year, a new drug called Pulmozyme has been launched by Californian blotechnology company Genentech. It works by thinning the mucus in the lungs, But medical researchers would

like to treat the cause of cystic fibrosis, rather than its symptoms. Given that the gene and the protein it helps to produce are known, Cystic fibrosis is heavily researched but progress has been faltering, writes Daniel Green

Testing ground for gene therapy

Two approaches to cystic fibrosis gene therapy



for sufferers of diseases ranging from muscular dystrophy to migrain

Cystic fibrosis is also attractive to researchers because the cells whose genes need to be replaced are easily accessible; if the genes can be pack-aged in the right way, a patient need only inhale them.

Understanding of the basic science has only provided another starting point from which to begin

That package is known as a vec-tor. It must take the genes to a cell, through the cell wall to the nucleus, through the wall of the nucleus to the chromosomes. Once there, the bad gene - one of about 100,000 must be kicked out and replaced with a good one.

It is a tall order. The two solu-

tions that have been attempted are analogous to a carefully aimed rifle and a blunderbuss.

The "rifle" bullets are viruses. Viruses